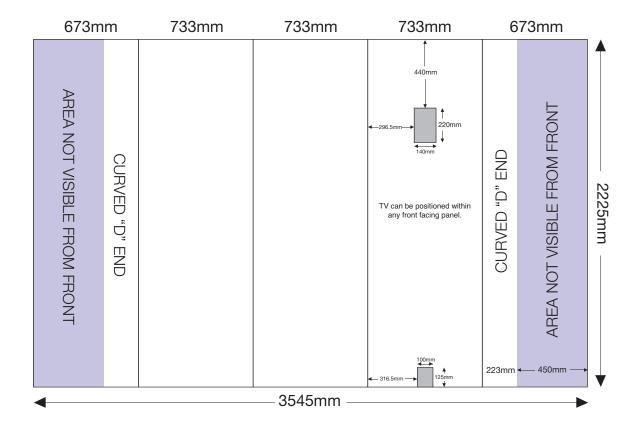

# ARTWORK TEMPLATE: 3x3 Straight TV 32"-60" Pop-up

Actual Size: 3545mm x 2225mm

Quarter Size Artwork: 886.25mm x 556.25mm

#### **CHECKLIST**

- Create document at guarter size and save as a high resolution PDF or EPS file.
- Please use either Adobe Illustrator or Adobe InDesign to create your artwork.
- Position all text or logos 450mm away from the left and right side of the pop-up as this wraps around the back.
- Do not add any crop marks, registration marks, panel lines or outside bleed.
- Please make sure all pictures and graphics are embedded in the artwork.
- Create as one piece of artwork rather than individual panels.
- Supply in CMYK colour mode.
- PLEASE CONVERT ALL TEXT TO OUTLINES.